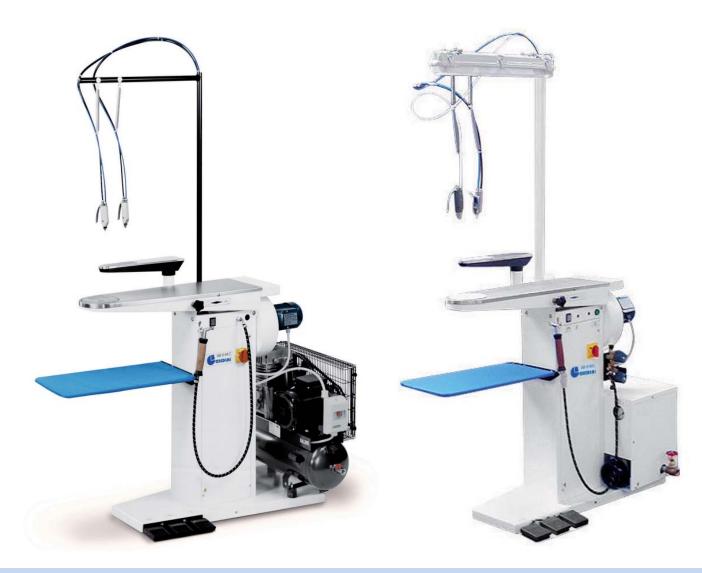

## Steam spotting table with or without built- in suction unit and compressor

Steam spotting table with spotting board in stainless steel AISI 304.

The standard version is supplied with one steam gun, swinging arm with suction, and spotting shape out of stainless steel AISI 304, liquid recovery tank, and three pedals controlling steam, hot air and vacuum.

| Technical Specifications     | GB-S-88 C without boiler | GB-S-88 C with boiler |
|------------------------------|--------------------------|-----------------------|
| Voltage                      | 230V/1/50-60 Hz          | 230V/400V/1-3/50-60Hz |
| Air working pressure         | 4 ÷ 8 bar                | 4 ÷ 8 bar             |
| Steam working pressure       | 4,5 bar max              | 3 bar                 |
| Air consumption              | 200 NI/min.              | 200 NI/min.           |
| Steam consumption            | 2 ÷ 3 Kg/h               |                       |
| Suction motor                | 0,6 HP                   | 0,6 HP                |
| Compressor motor             | 2,0 HP                   |                       |
| Steam inlet                  | 3/8"                     |                       |
| Return outlet                | 3/8"                     |                       |
| Board dimensions             | 800x260x175 mm           | 800x260x175 mm        |
| Overall dimensions           | 1200x650x1800 mm         | 1200x650x1800 mm      |
| Net weight                   | 46 Kg / 80 Kg (+ compr.) | 86 Kg                 |
| Gross weight (carton-pallet) | 60 Kg                    | 153Kg                 |
| Gross weight + compr (crate) | 147 Kg                   |                       |
| Overall dim. (carton-pallet) | 1300x540x1160 mm         | 1340x960x1170 mm      |
| Packing dimensions (crate)   | 1340x960x1170 mm         |                       |

## Options

- Built-in compressor (three-phase motor)
- Built-in suction unit (single-phase motor)
- Pneumatic valve for central suction connection
- Cold spotting assembly composed of air gun, receptacle for liquids and hose support
- Second cold spotting air gun, receptacle for liquids
- Water spray gun with or without support
- Lighting
- Built in automatic steam boiler
- Water pump