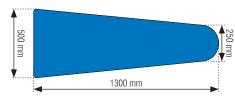

## Electrically heated utility table with boiler and suction unit

- Finishing table with suction and electrically heated board, controlled by a thermostat.
- Built-in electric steam boiler.
- Automatic water feeding.
- 1. AMBRIA: with standard board (1200x400x250)
- **2. AMBRIA MAXI:** with maxi board (1300x500x250)

| Technical Specifications     | AMBRIA                 | AMBRIA MAXI      |
|------------------------------|------------------------|------------------|
| Voltage                      | 230V/400V/1-3/50-60 Hz |                  |
| Boiler heater                | 3,3 - 3,9 - 4,8 kW     |                  |
| Iron heater                  | 0,830 kW               |                  |
| Board heater                 | 1 kW                   |                  |
| Suction motor                | 0,45 kW                |                  |
| Steam pressure               | 2,8 bar                |                  |
| Water inlet                  | 3/8"                   |                  |
| Boiler exhaust               | 3/8"                   |                  |
| Board dimensions             | 1200x400x250 mm        | 1300x500x250 mm  |
| Overall dimensions           | 1550x580x950 mm        | 1650x680x950 mm  |
| Net weight                   | 87 Kg                  | 94 Kg            |
| Gross weight (carton-pallet) | 103 Kg                 | 116 Kg           |
| Packing dimensions           | 1520x580x1120 mm       | 1750x700x1120 mm |