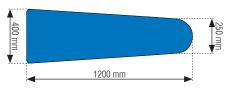

## Electrically heated utility table with boiler and suction unit

- Finishing table with suction and electrically heated board, controlled by a thermostat.
- Built-in electric steam boiler.
- Automatic water feeding.
- 1. AMBRIA: with standard board (1200x400x250)
- **2. AMBRIA MAXI:** with maxi board (1300x500x250)

| Technical Specifications     | AMBRIA                 | AMBRIA MAXI      |
|------------------------------|------------------------|------------------|
| Voltage                      | 230V/400V/1-3/50-60 Hz |                  |
| Boiler heater                | 3,3 - 3,9 - 4,8 kW     |                  |
| Iron heater                  | 0,830 kW               |                  |
| Board heater                 | 1 kW                   |                  |
| Suction motor                | 0,45 kW                |                  |
| Steam pressure               | 2,8 bar                |                  |
| Water inlet                  | 3/8"                   |                  |
| Boiler exhaust               | 3/8"                   |                  |
| Board dimensions             | 1200x400x250 mm        | 1300x500x250 mm  |
| Overall dimensions           | 1550x580x950 mm        | 1650x680x950 mm  |
| Net weight                   | 87 Kg                  | 94 Kg            |
| Gross weight (carton-pallet) | 103 Kg                 | 116 Kg           |
| Packing dimensions           | 1520x580x1120 mm       | 1750x700x1120 mm |