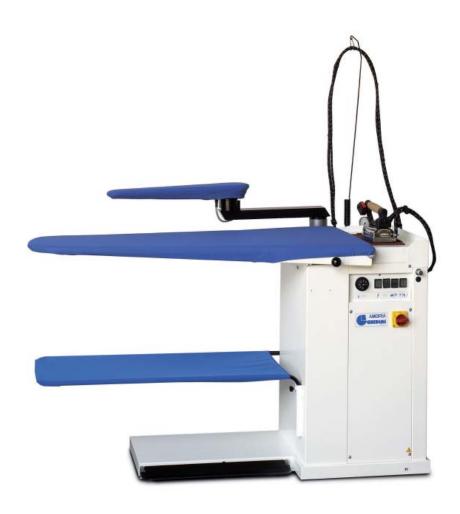

## **AMBRIA**

## Electrically heated utility table with boiler and suction unit

- Finishing table with suction and electrically heated board, controlled by a thermostat.
- Built-in electric steam boiler.
- Automatic water feeding.
- 1. AMBRIA: with standard board (1200x400x250)
- **2. AMBRIA MAXI:** with maxi board (1300x500x250)