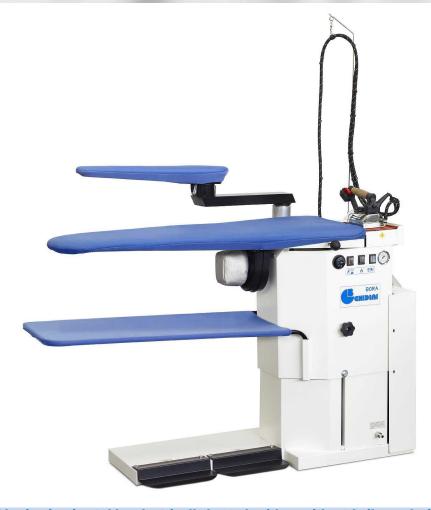

## **BORAS**

## Utility vacuum and blowing ironing table, electrically heated, with or without boiler and with built-in vacuum and blowing unit

- Utility vacuum and blowing ironing table
- Electrically heated board
- Adjustable board temperature by means of a thermostat
- Built-in vacuum and blowing unit
- Height adjustable board from 750 to 950 mm
- Ready to connect the spotting shape on swinging arm

## Available options on request

- 1. Vacuum and blowing swinging arm with heated sleeve shape
- 2. Vacuum and blowing swinging arm with heated egg shape
- **3.** Vacuum swinging arm with spotting shape
- 4. Steam iron assembly
- 5. Steam gun or steam air gun
- 6. Water spray gun with or without support
- 7. Water pump
- 8. Sliding trolley with balancer, with or without lighting
- 9. Lighting
- 10. Swinging iron rest