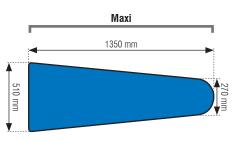

| Technical Spec.           | BORA/AS STD                         | BORA/AS MAXI                        | BORA/VS STD                         | BORA/VS MAXI                        |
|---------------------------|-------------------------------------|-------------------------------------|-------------------------------------|-------------------------------------|
| Voltage                   | 230V/400V/1-3/50-60 Hz              | 230V/400V/1-3/50-60 Hz              | 230V/1/50-60 Hz                     | 230V/1/50-60 Hz                     |
| Boiler heater             | 3,3-3,9-4,8 kW                      | 3,3-3,9-4,8 kW                      |                                     |                                     |
| Iron heater               | 0,830 kW                            | 0,830 kW                            | 0,830 kW                            | 0,830 kW                            |
| Board heater              | 1 kW                                | 1 kW                                | 1 kW                                | 1 kW                                |
| Suction motor             | 0,45 kW                             | 0,45 kW                             | 0,45 kW                             | 0,45 kW                             |
| Blowing motor             | 0,15 kW                             | 0,15 kW                             |                                     |                                     |
| Steam pressure            | 2,8 bar                             | 2,8 bar                             |                                     |                                     |
| Water inlet               | 3/8"                                | 3/8"                                |                                     |                                     |
| Boiler exhaust            | 3/8"                                | 3/8"                                |                                     |                                     |
| Board dimensions          | 1200x400x270 mm                     | 1350x510x270 mm                     | 1200x400x270 mm                     | 1350x510x270 mm                     |
| Overall dimensions        | 1500x600x1800 mm                    | 1600x650x1800 mm                    | 1500x600x1800 mm                    | 1600x650x1800 mm                    |
| Net weight                | 105 Kg                              | 108 Kg                              | 81 Kg                               | 86 Kg                               |
| Gross we. (carton pallet) | 121 Kg                              | 130 Kg                              | 97 Kg                               | 108 Kg                              |
| Packing dimensions        | 1520x580x1120 mm<br>(carton pallet) | 1750x700x1120 mm<br>(carton pallet) | 1520x580x1120 mm<br>(carton pallet) | 1750x700x1120 mm<br>(carton pallet) |