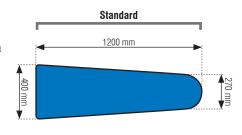

| Technical Spec.           | BORA/AS STD                         | BORA/AS MAXI                        | BORA/VS STD                         | BORA/VS MAXI                        |
|---------------------------|-------------------------------------|-------------------------------------|-------------------------------------|-------------------------------------|
| Voltage                   | 230V/400V/1-3/50-60 Hz              | 230V/400V/1-3/50-60 Hz              | 230V/1/50-60 Hz                     | 230V/1/50-60 Hz                     |
| Boiler heater             | 3,3-3,9-4,8 kW                      | 3,3-3,9-4,8 kW                      |                                     |                                     |
| Iron heater               | 0,830 kW                            | 0,830 kW                            | 0,830 kW                            | 0,830 kW                            |
| Board heater              | 1 kW                                | 1 kW                                | 1 kW                                | 1 kW                                |
| Suction motor             | 0,45 kW                             | 0,45 kW                             | 0,45 kW                             | 0,45 kW                             |
| Blowing motor             | 0,15 kW                             | 0,15 kW                             |                                     |                                     |
| Steam pressure            | 2,8 bar                             | 2,8 bar                             |                                     |                                     |
| Water inlet               | 3/8"                                | 3/8"                                |                                     |                                     |
| Boiler exhaust            | 3/8"                                | 3/8"                                |                                     |                                     |
| Board dimensions          | 1200x400x270 mm                     | 1350x510x270 mm                     | 1200x400x270 mm                     | 1350x510x270 mm                     |
| Overall dimensions        | 1500x600x1800 mm                    | 1600x650x1800 mm                    | 1500x600x1800 mm                    | 1600x650x1800 mm                    |
| Net weight                | 105 Kg                              | 108 Kg                              | 81 Kg                               | 86 Kg                               |
| Gross we. (carton pallet) | 121 Kg                              | 130 Kg                              | 97 Kg                               | 108 Kg                              |
| Packing dimensions        | 1520x580x1120 mm<br>(carton pallet) | 1750x700x1120 mm<br>(carton pallet) | 1520x580x1120 mm<br>(carton pallet) | 1750x700x1120 mm<br>(carton pallet) |