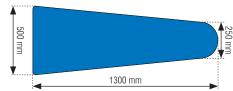

| Technical Specifications     | EOLO / AF        | EOLO MAXI / AF MAXI |
|------------------------------|------------------|---------------------|
| Voltage                      | 230V/1/50-60 Hz  | 230V/1/50-60 Hz     |
| Iron heater                  | 0,830 kW         | 0,830 kW            |
| Board heater                 | 1 kW             | 1 kW                |
| Suction motor                | 0,45 kW          | 0,45 kW             |
| Board dimensions             | 1200x400x250 mm  | 1300x500x250 mm     |
| Overall dimensions           | 1480x480x930 mm  | 1580x580x2170 mm    |
| Net weight                   | 66 Kg            | 69 Kg               |
| Gross weight (carton pallet) | 82 Kg            | 91 Kg               |
| Packing dimensions           | 1520x580x1120 mm | 1750x700x1120 mm    |