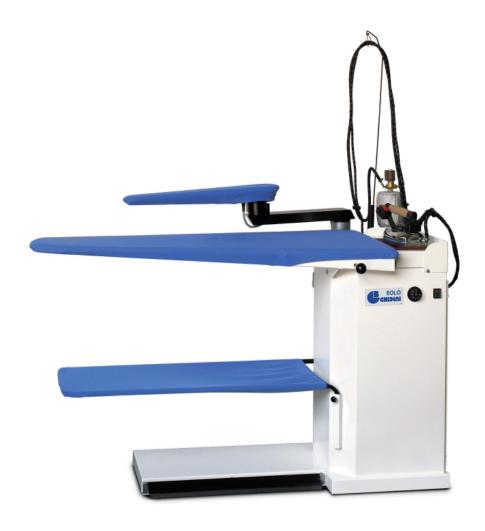

## Ironing table with heated board and suction unit, without boiler

- Utility ironing table with electrically heated board and suction
- Adjustable temperature of the board by means of a thermostat
- Built-in single phase suction unit
- Available either with STANDARD or with MAXI
- Steam iron assembly available on request (AF)

## Options

- Swinging arm with suction and heated sleeve shape
- Swinging arm with suction and heated egg shape
- Swinging arm with suction and spotting shape
- Steam iron assembly (AF)
- Steam gun
- Steam air gun
- Water spray gun with or without support
- Sliding trolley with balancer, with or without lighting
- Lighting