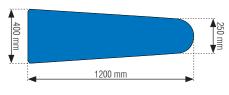

| Technical Specifications     | EOLO / AF        | EOLO MAXI / AF MAXI |
|------------------------------|------------------|---------------------|
| Voltage                      | 230V/1/50-60 Hz  | 230V/1/50-60 Hz     |
| Iron heater                  | 0,830 kW         | 0,830 kW            |
| Board heater                 | 1 kW             | 1 kW                |
| Suction motor                | 0,45 kW          | 0,45 kW             |
| Board dimensions             | 1200x400x250 mm  | 1300x500x250 mm     |
| Overall dimensions           | 1480x480x930 mm  | 1580x580x2170 mm    |
| Net weight                   | 66 Kg            | 69 Kg               |
| Gross weight (carton pallet) | 82 Kg            | 91 Kg               |
| Packing dimensions           | 1520x580x1120 mm | 1750x700x1120 mm    |